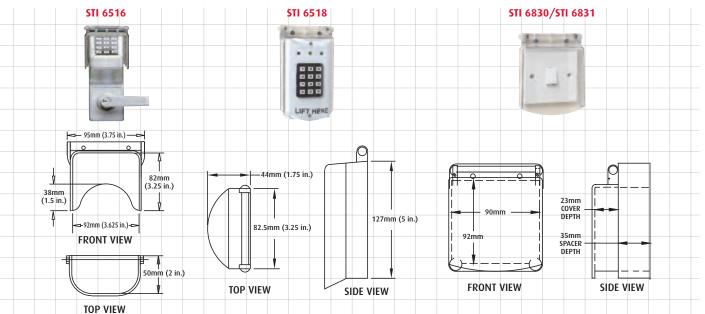

▼ Hinged Protective Covers dimensions and technical information (STI 6516, STI 6518, STI 6830 & STI 6831)