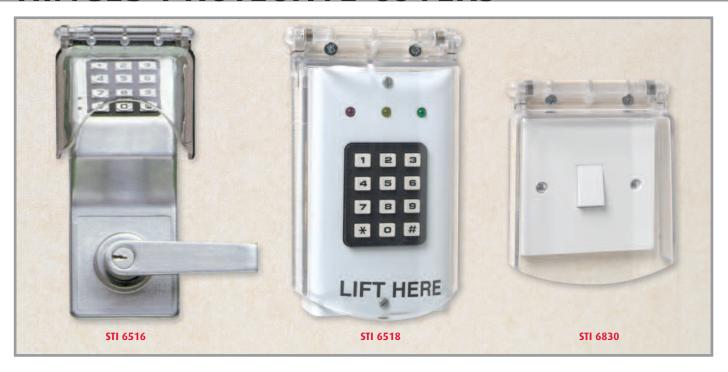

#### STI HINGED PROTECTIVE COVERS

Inexpensive and highly durable, this range of small-hinged covers can take hard knocks in their stride.

The Bopper Stopper protects electrical outlets, digital keypads and push buttons. The Mini Bopper Stopper protects keyless door lock units, whilst the versatile Mini Stopper can protect electrical sockets as well as call points and other devices.

### **MODELS AVAILABLE**

STI 6516 Mini Bopper Stopper flush mounted
STI 6518 Bopper Stopper flush mounted
STI 6830 Mini Stopper flush mounted
STI 6831 Mini Stopper surface mounted (includes 35mm spacer)